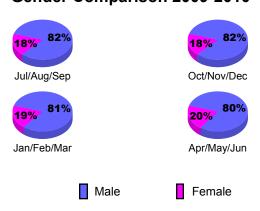

| -23                              | -1                              | -2                              |  |  |
| Jan/Feb/Mar | 6                          | 40                           | -23                              | 17                              | 9                               |  |  |
| Apr/May/Jun | 3                          | 60                           | -37                              | 23                              | 6                               |  |  |
| Totals      | 18                         | 151                          | -114                             | 37                              | 27                              |  |  |



## 16 12 8 4 0 4 Jul/Aug/Sep Oct/Nov/Dec Jan/Feb/Mar Apr/May/Jun Current Year Previous Year

## **Gender Comparison 2009-2010**