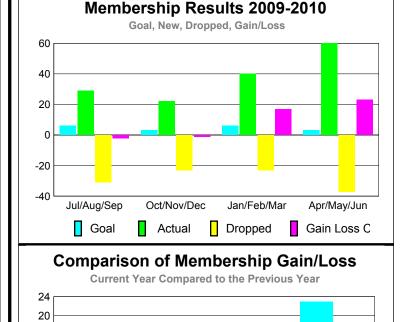

## YTD Status Quo Clubs 2009-2010

|             |                            | Member<br>200                | <u>Membership</u><br>2008-2009   |                                 |                                 |  |  |
|-------------|----------------------------|------------------------------|----------------------------------|---------------------------------|---------------------------------|--|--|
| Month       | Net<br>Memb<br><u>Goal</u> | Actual<br>New<br><u>Memb</u> | Actual<br>Dropped<br><u>Memb</u> | Gain/<br>Loss of<br><u>Memb</u> | Gain/<br>Loss of<br><u>Memb</u> |  |  |
| Jul/Aug/Sep | 6                          | 29                           | -31                              | -2                              | 14                              |  |  |
| Oct/Nov/Dec | 3                          | 22                           | -23                              | -1                              | -2                              |  |  |
| Jan/Feb/Mar | 6                          | 40                           | -23                              | 17                              | 9                               |  |  |
| Apr/May/Jun | 3                          | 60                           | -37                              | 23                              | 6                               |  |  |
| Totals      | 18                         | 151                          | -114                             | 37                              | 27                              |  |  |