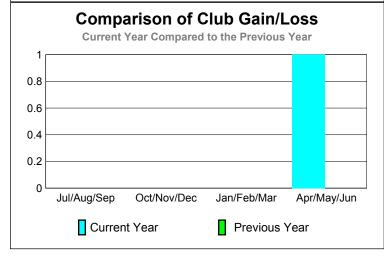

Totals

GMT: Anthony 'Tony' J Benbow Location: AUSTRALIA GMT CA: 7

|             |                     | <u>Club</u><br><b>20</b> 0    | <u>Clubs</u><br>2008-2009         |                                  |                                  |
|-------------|---------------------|-------------------------------|-----------------------------------|----------------------------------|----------------------------------|
| Month       | New<br>Club<br>Goal | Actual<br>New<br><u>Clubs</u> | Actual<br>Dropped<br><u>Clubs</u> | Gain/<br>Loss of<br><u>Clubs</u> | Gain/<br>Loss of<br><u>Clubs</u> |
| Jul/Aug/Sep | 0                   | 0                             | 0                                 | 0                                | 0                                |
| Oct/Nov/Dec | 0                   | 0                             | 0                                 | 0                                | 0                                |
| Jan/Feb/Mar | 0                   | 0                             | 0                                 | 0                                | 0                                |
| Apr/May/Jun | 0                   | 1                             | 0                                 | 1                                | 0                                |